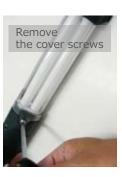

**LED** replacement Unit

Model: LED-18

Change to LED easily with a single screwdriver! No connections or wiring required!

Unit replacement is this easy!!

Can be attached to your current captain light.

- Perfect for workshop energy savings! Energy consumption is less than half that of fluorescent bulbs.
- In the same way you change a bulb you can change to LED, allowing reuse of your current fluorescent hand light
- Your current light won't go to waste as you achieve greater energy savings.
- Chenge to LED easily with a single screwdriver!
  No connections or wiring required!