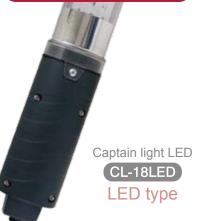

## Captain Light LED

LED type work lamp

**Electricity consumption 7W** 

A new proposal for environmentally friendly energy savings

The long awaited LED type lamp has at last arrived

Unit replacement compatible

Xsee the reverse side for details

Reel mount type

Only 7w power consumption for 18w brightness

Uses reliable Japanese manufactured LED tips

Lasts 10 years with 10 hours daily use

※ General guideline

Natural feel with its tint similar to fluorescent bulbs

Alminum frame provides durability and dissipation

| Specifications    |                       |            |            |
|-------------------|-----------------------|------------|------------|
| model             | CL-18LED              | CL-1805LED | CL-1810LED |
| Power Rating      | AC100V / 220V 50/60Hz |            |            |
| Elec. consumption | 7W                    |            |            |
| Cord Length       | 22cm                  | 5M         | 1 OM       |
| Weight            | 415g                  | 865g       | 1315g      |
| Measurement       | 350×65×42mm           |            |            |