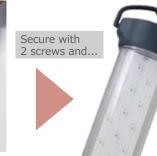

**LED** replacement Unit

Model: LED-18

Change to LED easily with a single screwdriver! No connections or wiring required!

Unit replacement is this easy!!

Can be attached to your current captain light.

- Perfect for workshop energy savings! Energy consumption is less than half that of fluorescent bulbs.
- In the same way you change a bulb you can change to LED, allowing reuse of your current fluorescent hand light
- Your current light won't go to waste as you achieve greater energy savings.
- Chenge to LED easily with a single screwdriver!
  No connections or wiring required!