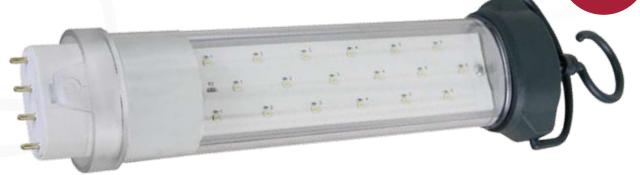

**LED** replacement Unit

Model: LED-18

Change to LED easily with a single screwdriver! No connections or wiring required!

Unit replacement is this easy!!

Can be attached to your current captain light.

- Perfect for workshop energy savings! Energy consumption is less than half that of fluorescent bulbs.
- In the same way you change a bulb you can change to LED, allowing reuse of your current fluorescent hand light
- Your current light won't go to waste as you achieve greater energy savings.
- Chenge to LED easily with a single screwdriver!
  No connections or wiring required!