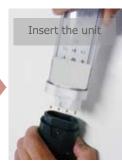

**LED** replacement Unit

Model: LED-18

Change to LED easily with a single screwdriver! No connections or wiring required!

Unit replacement is this easy!!

Can be attached to your current captain light.

- Perfect for workshop energy savings! Energy consumption is less than half that of fluorescent bulbs.
- In the same way you change a bulb you can change to LED, allowing reuse of your current fluorescent hand light
- Your current light won't go to waste as you achieve greater energy savings.
- Chenge to LED easily with a single screwdriver!
  No connections or wiring required!