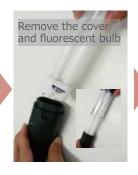

**LED** replacement Unit

Model: LED-18

Change to LED easily with a single screwdriver! No connections or wiring required!

Unit replacement is this easy!!

Can be attached to your current captain light.

- Perfect for workshop energy savings! Energy consumption is less than half that of fluorescent bulbs.
- In the same way you change a bulb you can change to LED, allowing reuse of your current fluorescent hand light
- Your current light won't go to waste as you achieve greater energy savings.
- Chenge to LED easily with a single screwdriver!
  No connections or wiring required!